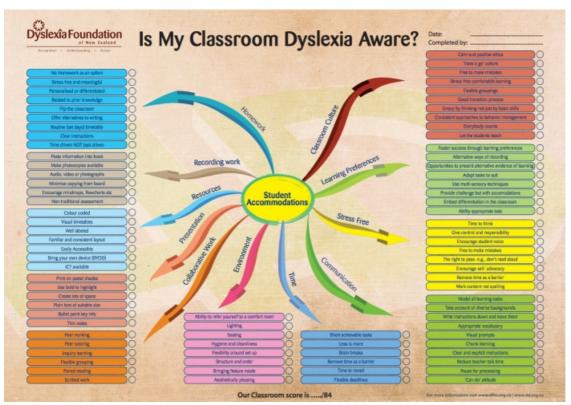

## Create a dyslexia-friendly classroom

## Source:

Dyslexia Foundation of New Zealand

http://www.dyslexiafoundation.org.nz/dyslexiaadvocacy/pdf/Mind%20Map%202014\_lowres.pdf

View full image (1.6 MB)

This information was downloaded/printed from the Ministry of Education's website "Inclusive Education". Except where otherwise noted it is Crown Copyright 2018.