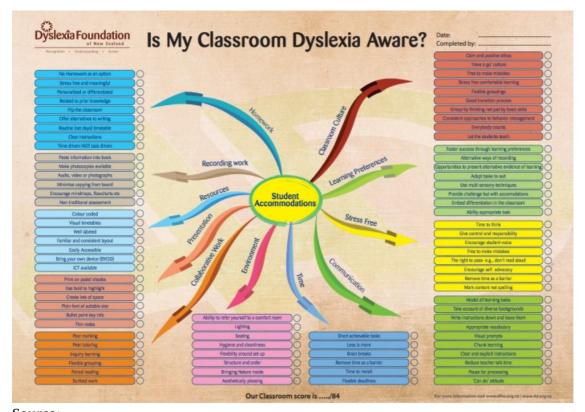

## Create a dyslexia-friendly classroom

Source: Dyslexia Foundation NZ http://www.dyslexiafoundation.org.nz/dyslexiaadvocacy/pdf/Mind%20Map%202014\_lowres.pdf

View full image (1.6 MB)

This information was downloaded/printed from the Ministry of Education's website "Inclusive Education". Except where otherwise noted it is Crown Copyright 2018.