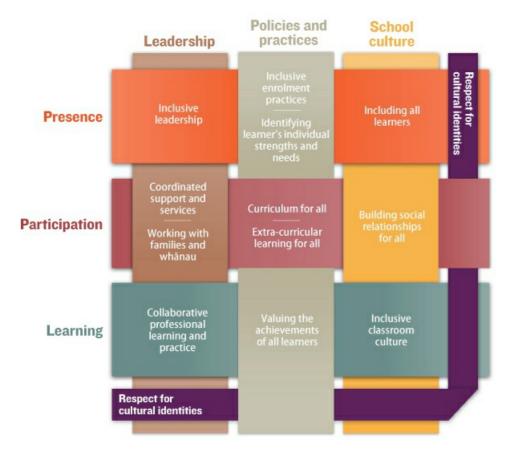

## Plan inclusive school-wide supports

## School-wide supports should work for students whether working remotely, working from home or physically at school

This information was downloaded/printed from the Ministry of Education's website "Inclusive Education". Except where otherwise noted it is Crown Copyright