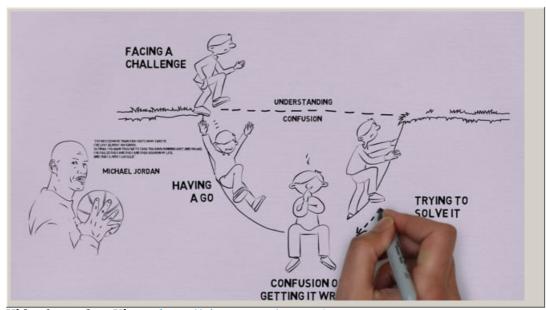

## **Getting past getting stuck**

Getting stuck is a common trigger for challenging behaviour.

"The
Learning
Pit is about
learning
what to do
when you
don't know
what to
do."

Introduce it to students and support them to use it.