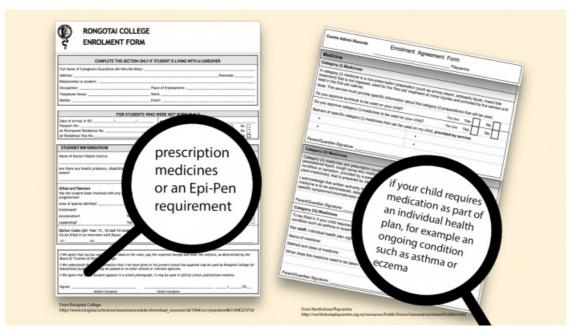

## Ask for medical information

Source:

Ministry of Education

View full image (820 KB)

At the time of enrolment identify children and young people with asthma. Review and update medical information annually.