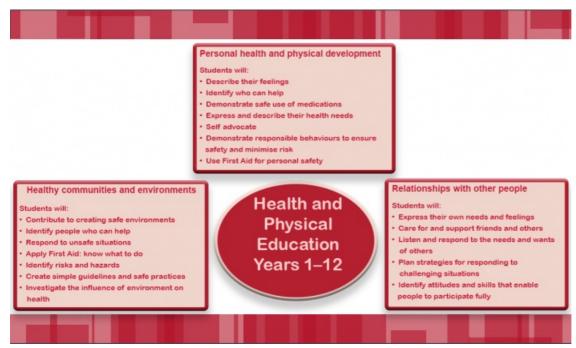

## Health and PE years 1-12

## Source:

Ministry of Education

https://nzcurriculum.tki.org.nz/The-New-Zealand-Curriculum/Health-and-physical-education/Achievement-objectives

View full image (221 KB)

This information was downloaded/printed from the Ministry of Education's website "Inclusive Education". Except where otherwise noted it is Crown Copyright 2018.