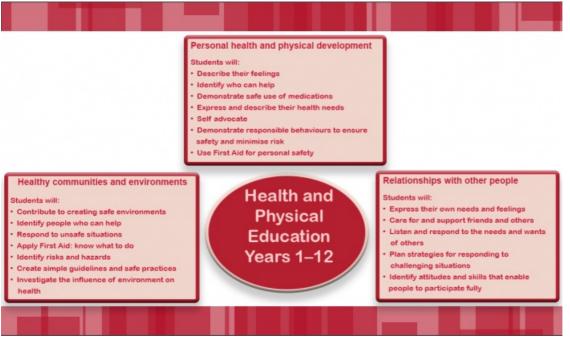

## Health and physical education: Years 1-12

## Source:

The New Zealand Curriculum Online https://nzcurriculum.tki.org.nz/The-New-Zealand-Curriculum/Health-and-physicaleducation/Achievement-objectives