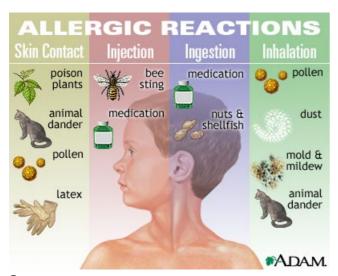

## **Causes of allergic reactions**

Source:

AllergicChild

http://home.allergicchild.com/allergies/

View full image (28 KB)

This information was downloaded/printed from the Ministry of Education's website "Inclusive Education". Except where otherwise noted it is Crown Copyright 2018.