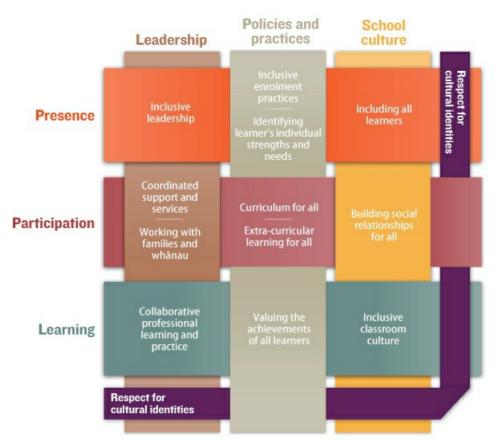

## Undertake a self review

## Source:

Wellbeing@School

https://wellbeingatschool.org.nz/themes-and-sub-concepts-explored-inclusive-practices-tools

View full image (84 KB)

This information was downloaded/printed from the Ministry of Education's website "Inclusive Education". Except where otherwise noted it is Crown Copyright 2018.