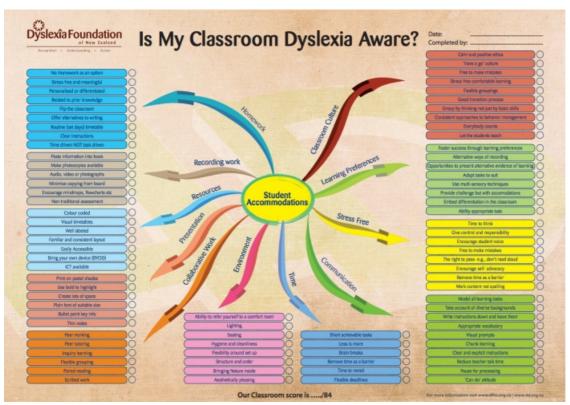

## Create a dyslexia-friendly classroom

## Source:

Dyslexia Foundation NZ

http://www.dyslexiafoundation.org.nz/dyslexiaadvocacy/pdf/Mind%20Map%202014\_lowres.pdf

View full image (1.6 MB)

This information was downloaded/printed from the Ministry of Education's website "Inclusive Education". Except where otherwise noted it is Crown Copyright 2018