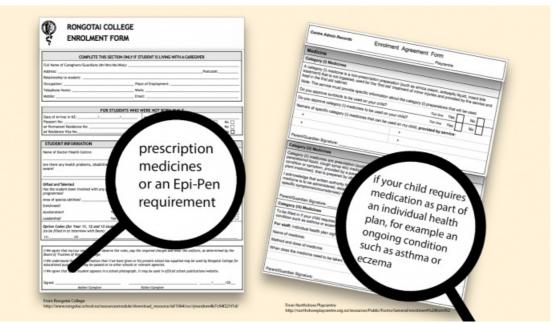

## Ask for medical information

Source: Ministry of Education

View full image (820 KB)

## At the time of enrolment identify children and young people with asthma. Review and update medical information annually.

This information was downloaded/printed from the Ministry of Education's website "Inclusive Education". Except where otherwise noted it is Crown Copyright 2018.