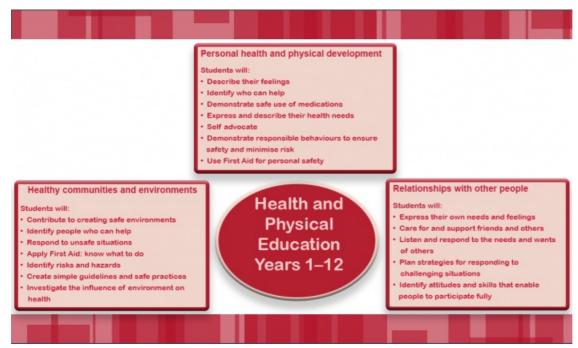

## Health and PE years 1-12

## Source:

Ministry of Education

https://nzcurriculum.tki.org.nz/The-New-Zealand-Curriculum/Health-and-physical-education/Achievement-objectives

View full image (221 KB)

This information was downloaded/printed from the Ministry of Education's website "Inclusive Education". Except where otherwise noted it is Crown Copyright 2018.