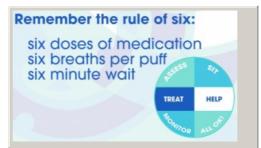

## Asthma first aid

The six steps for delivering first aid support to someone having an asthma attack are explained in this short video.

Video hosted on Vimeo http://vimeo.com/219931468

No captions or transcript